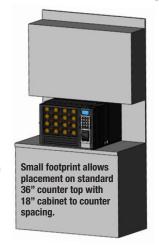

Pod Merchandiser



This merchandiser provides Designer, secure dispensing of single serve coffee pods including K-Cup<sup>®</sup> pods. Simple, reliable, proven dispensing and payment systems integrate seamlessly into your current vending business.



- 256 pod capacity
- Glass front display with simple live menu changeability
- Accepts industry standard cash and cashless payment systems
- Standard keypad with Braille identification
- Compact all-in-one design fits on counter tops
- Full sales & accounting features
- iVend® guaranteed delivery
- Electronic pricing
- Energy saving LED lighting
- Built-in security & anti-cheat
- Manufactured in the USA



From the WORLD'S LARGEST manufacturer of individually owned vending equipment.

## Cafecture

## 16 Select Coffee Pod Merchandiser









Slide out trays with proven coil dispensing system makes loading quick and easy.



Live Product Display
Cups quickly slide in or out of
support frame slots located
just behind glass for fast
flavor changes

## **Features**

- · Glass front display with simple live menu changeability
- Standard keypad with Braille identification
- MDB support for industry standard payment systems
- DEX capable
- · Electronic pricing
- Fully integrated controller with sales and accounting features:
  - Price setting by selection, row or machine
  - Programmable space to sales setting
  - Free vend and Combo vend modes
  - Time of day discounting
  - Time of day shutdown modes for energy savings and controlled vend times
  - Programmable scrolling point of sale messages
  - Programmable coupon and token