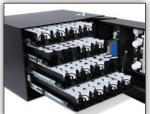

## 16 Select Coffee Pod Merchandiser

Slide out trays with proven coil dispensing system makes loading quick and easy.

Live Product Display
Cups quickly slide in or out of
support frame slots located
just behind glass for fast
flavor changes