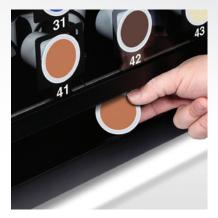

## 16 Select Coffee Pod Merchandiser

Slide out trays with proven coil dispensing system makes loading quick and easy.

Live Product Display
Cups quickly slide in or out of
support frame slots located
just behind glass for fast
flavor changes