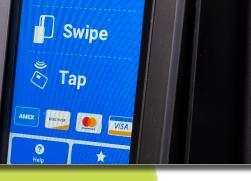

#### GREENLITE PICO CARD READER

Accept all major credit & debit cards, and mobile payments.