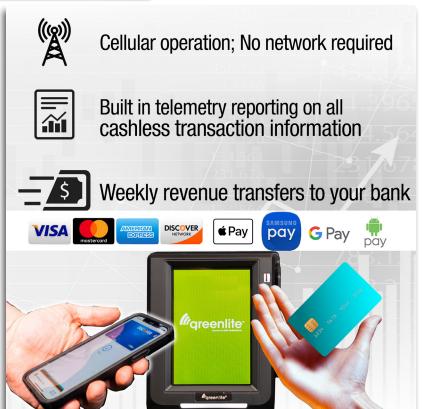

# ePay Combo

Did you know cashless payment systems are the #1 rated technology investment by vending machine owners in 2022?

Maximize the ROI from your machine investment by accepting ALL major credit cards, debit cards and mobile wallets with the new cashless-only ePay Combo machine.

#### GREENLITE PICO CARD READER

Accept all major credit & debit cards, and mobile payments.