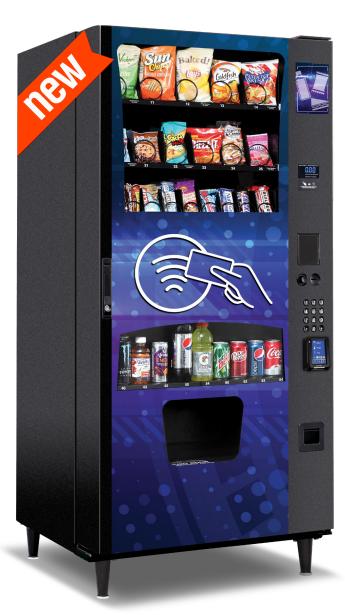

# ePay Combo

Did you know cashless payment systems are the #1 rated technology investment by vending machine owners in 2022?

Maximize the ROI from your machine investment by accepting ALL major credit cards, debit cards and mobile wallets with the new cashless-only ePay Combo machine.

### 9 DRINK SELECTIONS

Vend 12 oz cans, and 16.9 oz, 20 oz and 24 oz bottles.

### **20 SNACK SELECTIONS**

Pull-out trays make loading products simple and easy.