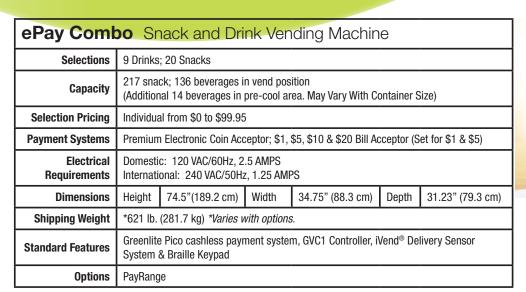

# ePay Combo

Did you know cashless payment systems are the #1 rated technology investment by vending machine owners in 2022?

Maximize the ROI from your machine investment by accepting ALL major credit cards, debit cards and mobile wallets with the new cashless-only ePay Combo machine.

### 9 DRINK SELECTIONS

Vend 12 oz cans, and 16.9 oz, 20 oz and 24 oz bottles.

### **20 SNACK SELECTIONS**

Pull-out trays make loading products simple and easy.