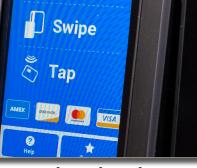

#### GREENLITE PICO CARD READER

Accept all major credit & debit cards, and mobile payments.